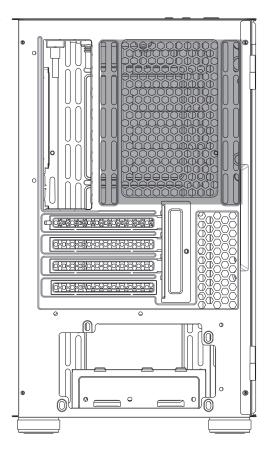

| 1 | Removable (magnetic) dustproof mesh |
|---|-------------------------------------|
| 2 | SSD tray                            |
| 3 | Right side panel                    |
| 4 | Cable clip                          |
| 5 | 14cm fan x1                         |
| 6 | Left magnetic tempered glass door   |
| 7 | HDD tray                            |
| 8 | Front panel                         |
| 9 | iron mesh                           |