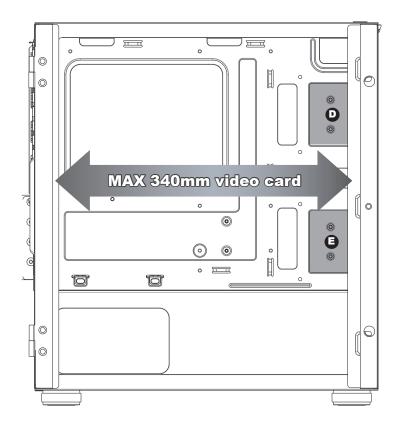

•Supports up to 340mm long video cards.

or

- -Supports 3.5" HDD X2(AB)
- -Supports 2.5" SSD X4 (**G D E F**)