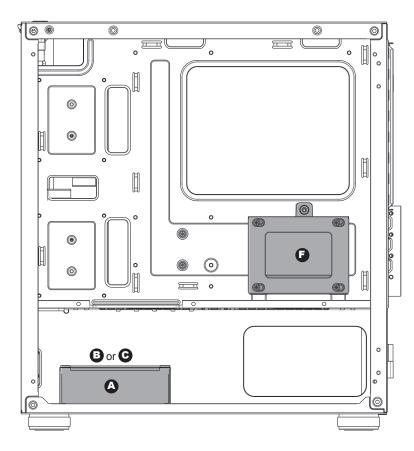

•Supports up to 340mm long video cards.

or

- -Supports 3.5" HDD X2(AB)
- -Supports 2.5" SSD X4 (**G D E F**)