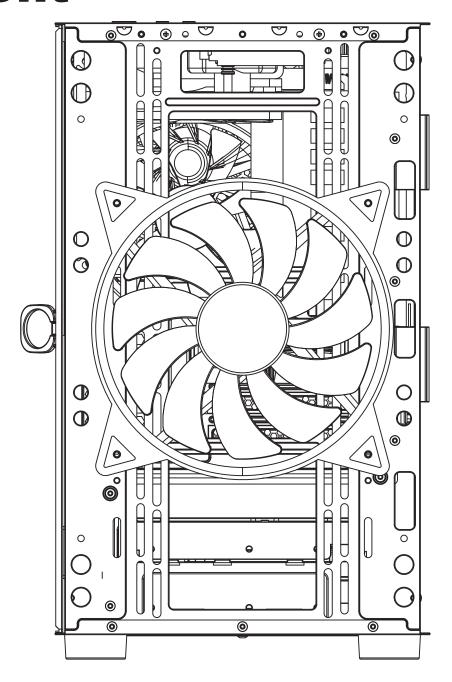

movable (magnetic) dustproof mesh |
|---|-------------------------------------|
| 2 | SSD tray                            |
| 3 | Right side panel                    |
| 4 | Cable clip                          |
| 5 | 14cm fan x1                         |
| 6 | Left magnetic tempered glass door   |
| 7 | HDD tray                            |
| 8 | Front panel                         |
| 9 | iron mesh                           |

#### **Control Panel Functions**



| (4) | POWER |
|-----|-------|
|     | RESET |
| LED | LED   |
| 0   | Audio |

|   | USB 3.0 (Blue)  |
|---|-----------------|
|   | USB 2.0 (Black) |
| 0 | Mic             |



•Supports up to 340mm long video cards.





or



- -Supports 3.5" HDD X2(AB)
- -Supports 2.5" SSD X4 (**G D E F**)

#### **Front**





# **Front**





200mm x1

#### Rear





140mm x1 Or



120mm x1

# Top





120mm x2

or



140mm x2