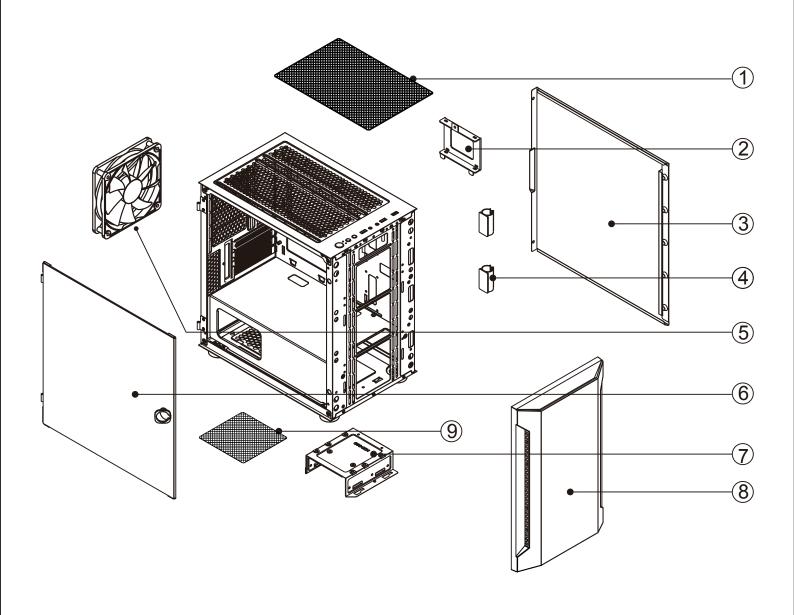

| 1 | Removable (magnetic) dustproof mesh |
|---|-------------------------------------|
| 2 | SSD tray                            |
| 3 | Right side panel                    |
| 4 | Cable clip                          |
| 5 | 14cm fan x1                         |
| 6 | Left magnetic tempered glass door   |
| 7 | HDD tray                            |
| 8 | Front panel                         |
| 9 | iron mesh                           |