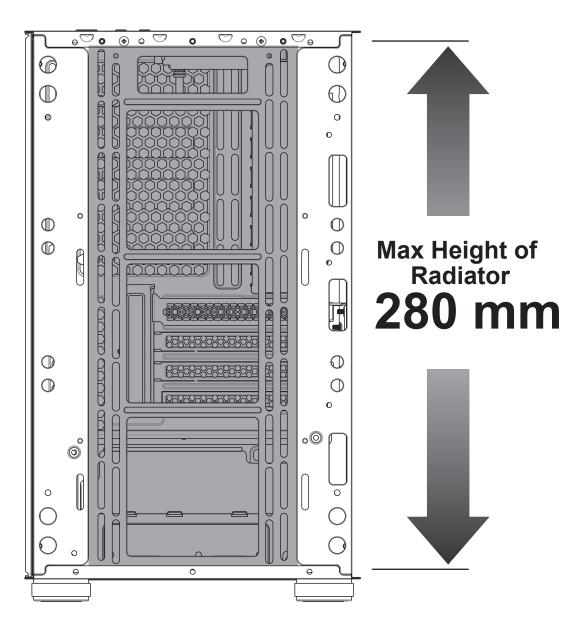

### **USER MANUAL**

www.azzatek.com

- 1. Specifications
- 2. Chassis Parts
- 3. Control Panel Functions
- 4. 3.5"/2.5" HDD/SSD Installation
- 5. Cooling System Installation

| Model                      |                                                                                      |
|----------------------------|--------------------------------------------------------------------------------------|
| Model Name                 | Bastion 120                                                                          |
| Model Number               | CSAZ-120                                                                             |
| Specifications             |                                                                                      |
| Туре                       | Micro ATX Mid Tower                                                                  |
| Color                      | Black/Black(interior)                                                                |
| Side Panel Window          | Left Side panel: Magnetic Tempered Glass Door                                        |
| Max CPU Cooler Height      | UP to 175mm                                                                          |
| Max Video Card Length      | Up to 340mm long video card                                                          |
| Power Supply               | Not Included                                                                         |
| Motherboard Compatibility  | Micro ATX · ITX                                                                      |
| Expansion                  |                                                                                      |
| External 5.25" Drive Bays  | 0                                                                                    |
| Internal 2.5" Drive Bays   | Up to 4                                                                              |
| Internal 3.5" Drive Bays   | Up to 2                                                                              |
| Expansion Slots            | 4                                                                                    |
| Top Ports                  | Power button, reset button, Led button, HD Audio, USB 3.0 x 1, USB2.0x2              |
| Physical Specifications    |                                                                                      |
| Dimensions (HxWxD)         | 390x230x400mm/15.4x9.1x15.7 inches                                                   |
| Weight                     | 4.2kg /9.26lbs                                                                       |
| Features                   |                                                                                      |
| Tempered Glass Side Window | High-quality tempered glass side window allows for clear visuals to inner components |
|                            | 2x120mm or 2x140mm or 1x200mmFan ports in the front                                  |
|                            | 2x120mm or 2x140mm Fan ports on the top                                              |
| Available Fan Ports        | 1x120mm or 1x140mm Fan port in the rear                                              |
|                            | (1x140mm Fan included for model CSAZ-120)                                            |
|                            |                                                                                      |
| Water Cooling              | Supports radiator up to 240/280mm in the Front                                       |
| Water Cooling              | Supports radiator up to 240mm on the Top                                             |
| Dust Filters               | Removable (magnetic) dustproof net on the top , iron net on bottom of chassis.       |
| Power Supply Support       | Bottom mounted ATX Power Supply                                                      |
|                            | <u> </u>                                                                             |