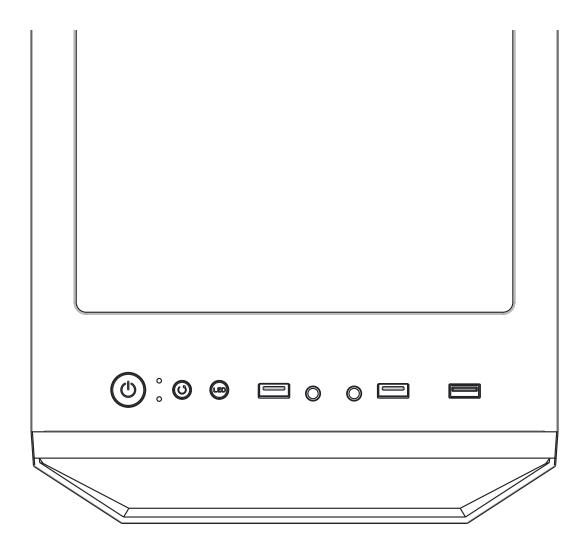

#### **Control Panel Functions**

| (4) | POWER |
|-----|-------|
|     | RESET |
| LED | LED   |
| 0   | Audio |

|   | USB 3.0 (Blue)  |
|---|-----------------|
|   | USB 2.0 (Black) |
| 0 | Mic             |