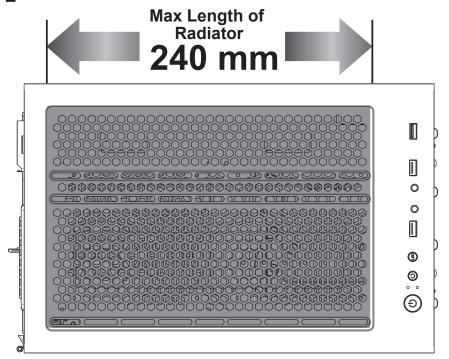

### **USER MANUAL**

www.azzatek.com

- 1. Specifications
- 2. Chassis Parts
- 3. Control Panel Functions
- 4. 3.5"/2.5" HDD/SSD Installation
- 5. Cooling System Installation

| Model                      |                                                                                      |
|----------------------------|--------------------------------------------------------------------------------------|
| Model Name                 | Bastion 120                                                                          |
| Model Number               | CSAZ-120                                                                             |
| Specifications             |                                                                                      |
| Туре                       | Micro ATX Mid Tower                                                                  |
| Color                      | Black/Black(interior)                                                                |
| Side Panel Window          | Left Side panel: Magnetic Tempered Glass Door                                        |
| Max CPU Cooler Height      | UP to 175mm                                                                          |
| Max Video Card Length      | Up to 340mm long video card                                                          |
| Power Supply               | Not Included                                                                         |
| Motherboard Compatibility  | Micro ATX · ITX                                                                      |
| Expansion                  |                                                                                      |
| External 5.25" Drive Bays  | 0                                                                                    |
| Internal 2.5" Drive Bays   | Up to 4                                                                              |
| Internal 3.5" Drive Bays   | Up to 2                                                                              |
| Expansion Slots            | 4                                                                                    |
| Top Ports                  | Power button, reset button, Led button, HD Audio, USB 3.0 x 1, USB2.0x2              |
| Physical Specifications    |                                                                                      |
| Dimensions (HxWxD)         | 390x230x400mm/15.4x9.1x15.7 inches                                                   |
| Weight                     | 4.2kg /9.26lbs                                                                       |
| Features                   |                                                                                      |
| Tempered Glass Side Window | High-quality tempered glass side window allows for clear visuals to inner components |
|                            | 2x120mm or 2x140mm or 1x200mmFan ports in the front                                  |
|                            | 2x120mm or 2x140mm Fan ports on the top                                              |
| Available Fan Ports        | 1x120mm or 1x140mm Fan port in the rear                                              |
|                            | (1x140mm Fan included for model CSAZ-120)                                            |
|                            |                                                                                      |
| Water Cooling              | Supports radiator up to 240/280mm in the Front                                       |
| Water Cooling              | Supports radiator up to 240mm on the Top                                             |
| Dust Filters               | Removable (magnetic) dustproof net on the top , iron net on bottom of chassis.       |
| Power Supply Support       | Bottom mounted ATX Power Supply                                                      |
|                            | <u> </u>                                                                             |

# **Front**

200mm x1