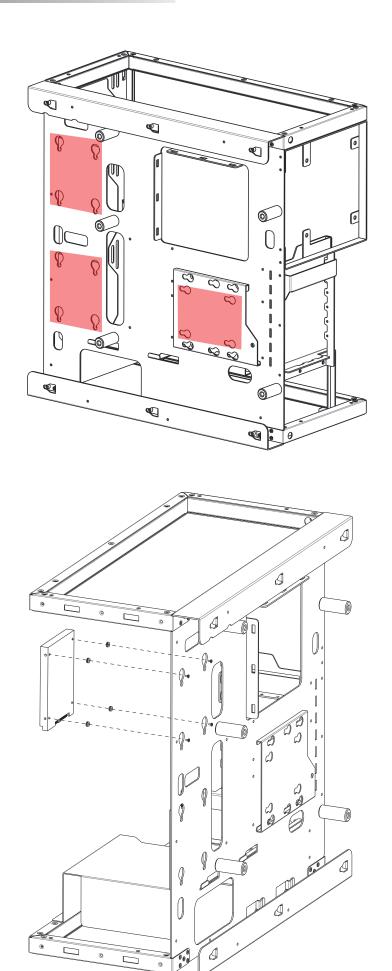

% PWM Fan: The model comes with PWM fans and will run at top speed unless connected to a motherboard or controller.

| 1 | Aluminum right panel                    |
|---|-----------------------------------------|
| 2 | Aluminum top wing panel                 |
| 3 | Aluminum front panel                    |
| 4 | Aluminum bottom wing panel              |
| 5 | Bareness Chassis                        |
| 6 | 3.5" HDD/ 2.5" SSD tray                 |
| 7 | Cable management cover for power supply |