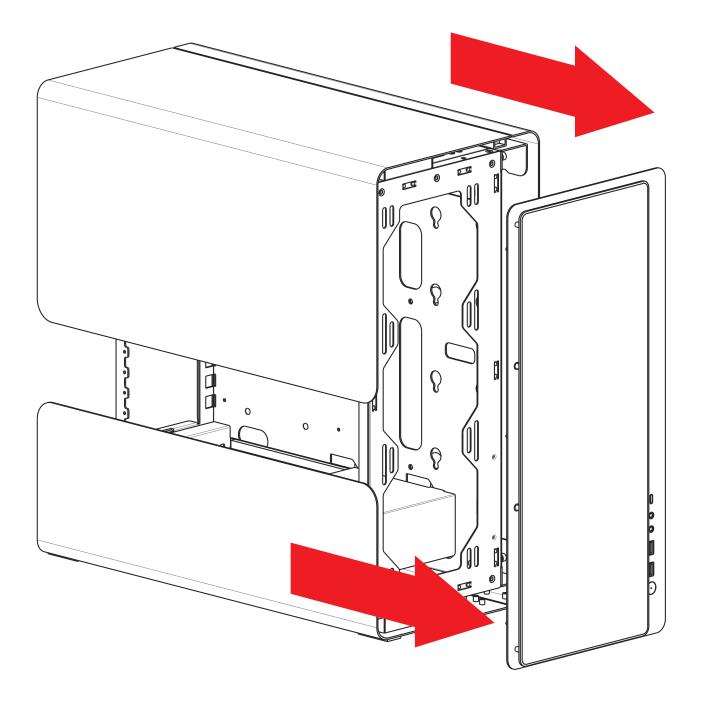

Place it horizontally and open the top and bottom panels

bareness chassis can be separated.

Loosen the five screws, pull the bareness chassis to the front panel direction and take off.

Loosen five screws at the arrow