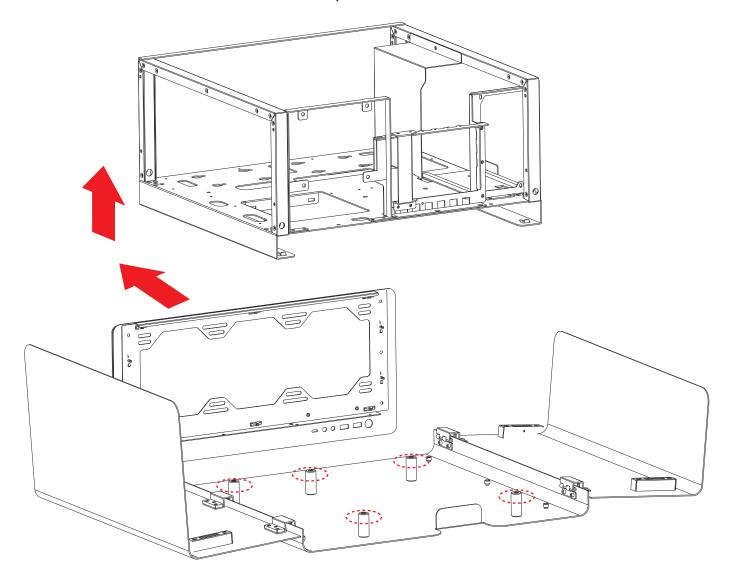

Place it horizontally and open the top and bottom panels

bareness chassis can be separated.

Loosen the five screws, pull the bareness chassis to the front panel direction and take off.

Loosen five screws at the arrow