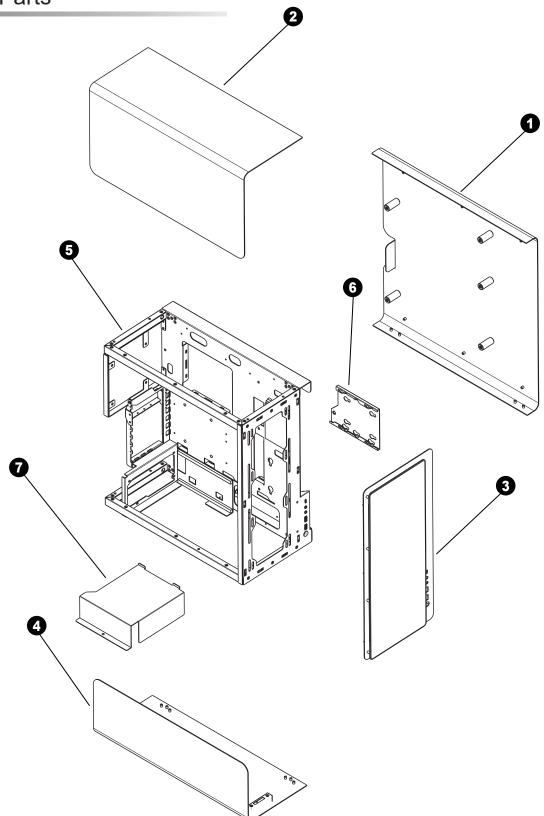

% PWM Fan: The model comes with PWM fans and will run at top speed unless connected to a motherboard or controller.

| 1 | Aluminum right panel                    |
|---|-----------------------------------------|
| 2 | Aluminum top wing panel                 |
| 3 | Aluminum front panel                    |
| 4 | Aluminum bottom wing panel              |
| 5 | Bareness Chassis                        |
| 6 | 3.5" HDD/ 2.5" SSD tray                 |
| 7 | Cable management cover for power supply |