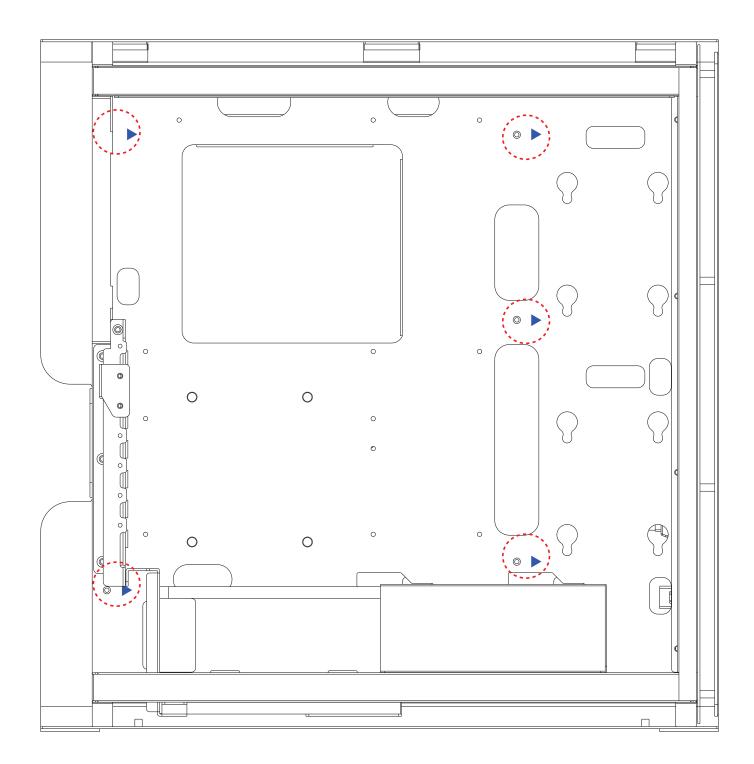

Place it horizontally and open the top and bottom panels

bareness chassis can be separated.

Loosen the five screws, pull the bareness chassis to the front panel direction and take off.

Loosen five screws at the arrow