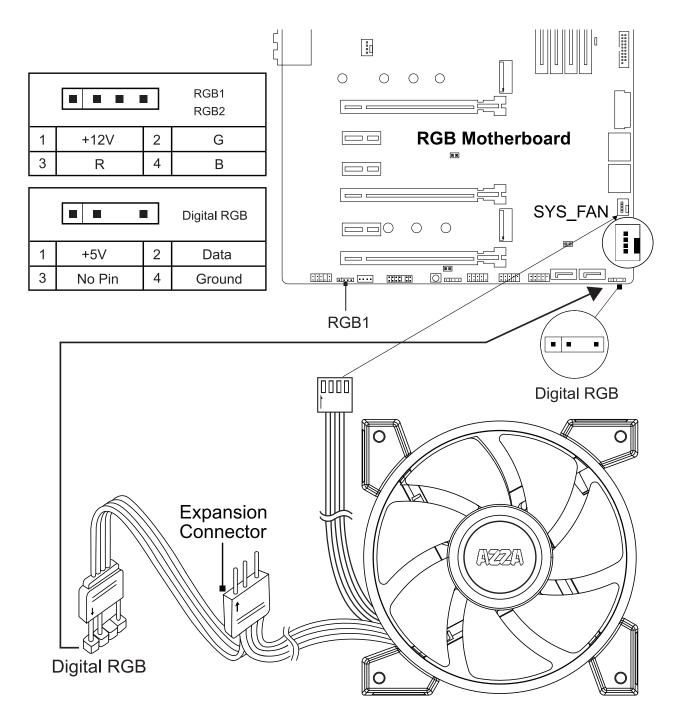

## AZZA Hurricane III Digital RGB Fan Installation For Motherboard

## WARNING!

The addressable RGB fans can connect directly to the 5V addressable headers of compatible motherboards, such as those from MSI<sup>™</sup>, ASUS<sup>™</sup> Gigabyte<sup>™</sup> and ASROCK<sup>™</sup>.

Please note: Only 5V addressable header from compatible motherboards are supported; please do Not connect the fan to a 12V non-addressable header.

Please check your motherboard's specifications before use.Do not go past the motherboard's allowed limits on power ratings and LED count when connecting multiple fans / LED strips.