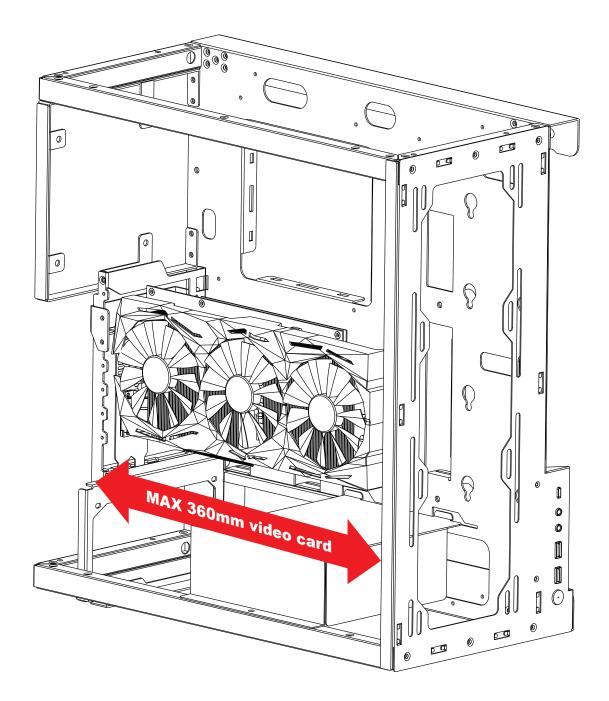

| Model                            |                                                                                                                                                                                       |  |  |  |
|----------------------------------|---------------------------------------------------------------------------------------------------------------------------------------------------------------------------------------|--|--|--|
| Model Name:                      | Cast                                                                                                                                                                                  |  |  |  |
| Model Number:                    | CSAZ-808W-M/CSAZ-808B-M                                                                                                                                                               |  |  |  |
| Specifications                   |                                                                                                                                                                                       |  |  |  |
| Туре:                            | ATX Mid Tower                                                                                                                                                                         |  |  |  |
| Color:                           | White, Black                                                                                                                                                                          |  |  |  |
| Side Panel Window:               | Top panel: Aluminum wing<br>Bottom panel: Aluminum wing<br>Rear panel: Steel plate<br>Front panel: Aluminum plates                                                                    |  |  |  |
| Max CPU Cooler Height:           | UP to 165 mm                                                                                                                                                                          |  |  |  |
| Max GPU Length:                  | Up to 360 mm long video card (Horizontal/ Vertical)                                                                                                                                   |  |  |  |
| Motherboard Compatibility:       | АТХ                                                                                                                                                                                   |  |  |  |
| Power Supply:                    | ATX                                                                                                                                                                                   |  |  |  |
| Cable Routing Space:             | 35mm                                                                                                                                                                                  |  |  |  |
| Radiator Mounting:               | 360mm radiator in the front                                                                                                                                                           |  |  |  |
| Available Fan Ports:             | 3x120mm or 2x140mm Fan ports in the front<br>1x120mm fan ports in the rear<br>(1xHurricane III Digital RGB Fan included)                                                              |  |  |  |
| Expansion                        |                                                                                                                                                                                       |  |  |  |
| External 5.25" Drive Bays:       | 0                                                                                                                                                                                     |  |  |  |
| Internal 2.5" Drive Bays:        | Up to 3 (Convertible with 3.5"HDDx1 )                                                                                                                                                 |  |  |  |
| Internal 3.5" Drive Bays:        | Up to 1                                                                                                                                                                               |  |  |  |
| Expansion Slots:                 | 6 ( 6 slots horizontal or 3 slots vertical )                                                                                                                                          |  |  |  |
| Front I/O Ports:                 | Power button, HD Audio, USB 3.0 x 2, Type C                                                                                                                                           |  |  |  |
| Physical Specifications          |                                                                                                                                                                                       |  |  |  |
| Metal Chassis Dimensions (HxWxD) | 470x220x460mm /18.5x8.6x18.1 inches                                                                                                                                                   |  |  |  |
| Weight:                          | 10.9 kg /24.03 Lbs                                                                                                                                                                    |  |  |  |
| Features                         |                                                                                                                                                                                       |  |  |  |
| Outer Appearance:                | All external panels are made of aluminum, the open chassis makes assembly and cleaning easier, and the gull-wing left side panel design makes it easy to adjust and clean on usually. |  |  |  |
| Digital RGB Light Effects:       | Addressable RGB fan on the rear. All addressable RGB light devices controlled by motherboard.                                                                                         |  |  |  |
| Water Cooling:                   | Supports radiators up 280/360mm in the Front                                                                                                                                          |  |  |  |
| Power Supply Support:            | Bottom mounted ATX Power Supply                                                                                                                                                       |  |  |  |

|                | With fan on the front | Without fan on the front |
|----------------|-----------------------|--------------------------|
| Max GPU Length | 360mm                 | 380mm                    |