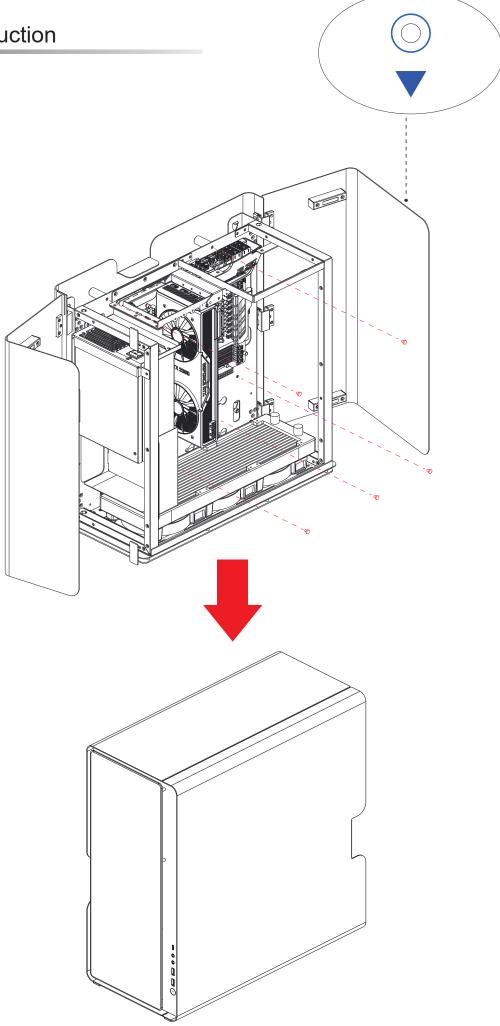

Place it horizontally and open the top and bottom panels

bareness chassis can be separated.

Loosen the five screws, pull the bareness chassis to the front panel direction and take off.

Loosen five screws at the arrow