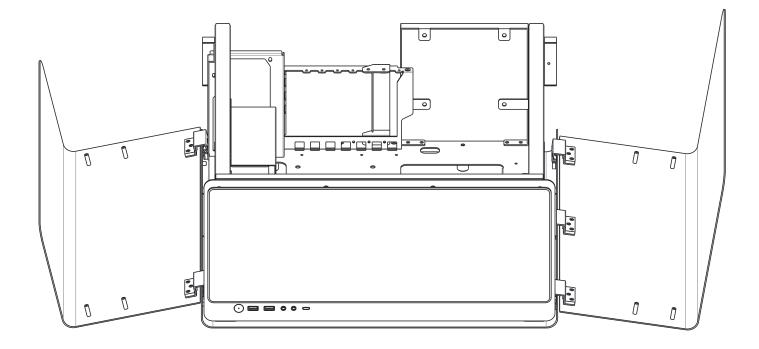

Place it horizontally and open the top and bottom panels

bareness chassis can be separated.

Loosen the five screws, pull the bareness chassis to the front panel direction and take off.

Loosen five screws at the arrow