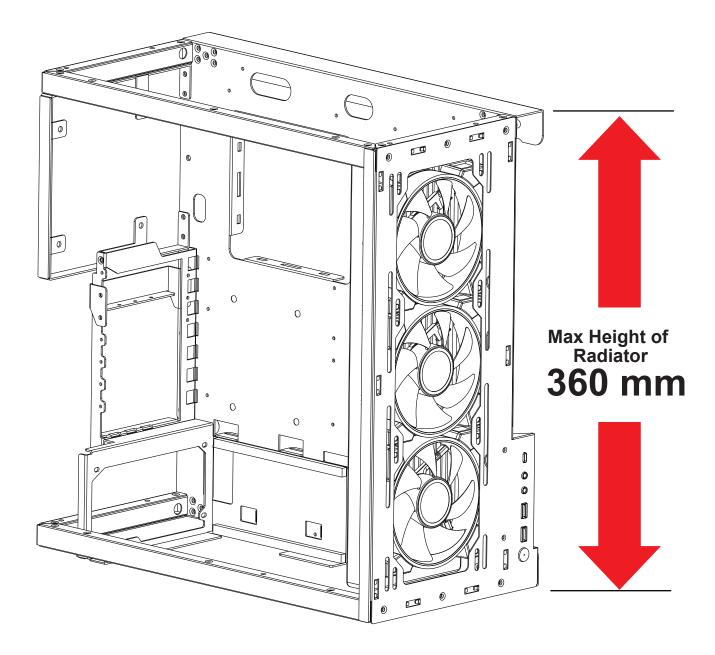

| Model                            |                                                                                                                                                                                       |  |  |  |
|----------------------------------|---------------------------------------------------------------------------------------------------------------------------------------------------------------------------------------|--|--|--|
| Model Name:                      | Cast                                                                                                                                                                                  |  |  |  |
| Model Number:                    | CSAZ-808W-M/CSAZ-808B-M                                                                                                                                                               |  |  |  |
| Specifications                   |                                                                                                                                                                                       |  |  |  |
| Туре:                            | ATX Mid Tower                                                                                                                                                                         |  |  |  |
| Color:                           | White, Black                                                                                                                                                                          |  |  |  |
| Side Panel Window:               | Top panel: Aluminum wing<br>Bottom panel: Aluminum wing<br>Rear panel: Steel plate<br>Front panel: Aluminum plates                                                                    |  |  |  |
| Max CPU Cooler Height:           | UP to 165 mm                                                                                                                                                                          |  |  |  |
| Max GPU Length:                  | Up to 360 mm long video card (Horizontal/ Vertical)                                                                                                                                   |  |  |  |
| Motherboard Compatibility:       | АТХ                                                                                                                                                                                   |  |  |  |
| Power Supply:                    | ATX                                                                                                                                                                                   |  |  |  |
| Cable Routing Space:             | 35mm                                                                                                                                                                                  |  |  |  |
| Radiator Mounting:               | 360mm radiator in the front                                                                                                                                                           |  |  |  |
| Available Fan Ports:             | 3x120mm or 2x140mm Fan ports in the front<br>1x120mm fan ports in the rear<br>(1xHurricane III Digital RGB Fan included)                                                              |  |  |  |
| Expansion                        |                                                                                                                                                                                       |  |  |  |
| External 5.25" Drive Bays:       | 0                                                                                                                                                                                     |  |  |  |
| Internal 2.5" Drive Bays:        | Up to 3 (Convertible with 3.5"HDDx1 )                                                                                                                                                 |  |  |  |
| Internal 3.5" Drive Bays:        | Up to 1                                                                                                                                                                               |  |  |  |
| Expansion Slots:                 | 6 ( 6 slots horizontal or 3 slots vertical )                                                                                                                                          |  |  |  |
| Front I/O Ports:                 | Power button, HD Audio, USB 3.0 x 2, Type C                                                                                                                                           |  |  |  |
| Physical Specifications          |                                                                                                                                                                                       |  |  |  |
| Metal Chassis Dimensions (HxWxD) | 470x220x460mm /18.5x8.6x18.1 inches                                                                                                                                                   |  |  |  |
| Weight:                          | 10.9 kg /24.03 Lbs                                                                                                                                                                    |  |  |  |
| Features                         |                                                                                                                                                                                       |  |  |  |
| Outer Appearance:                | All external panels are made of aluminum, the open chassis makes assembly and cleaning easier, and the gull-wing left side panel design makes it easy to adjust and clean on usually. |  |  |  |
| Digital RGB Light Effects:       | Addressable RGB fan on the rear. All addressable RGB light devices controlled by motherboard.                                                                                         |  |  |  |
| Water Cooling:                   | Supports radiators up 280/360mm in the Front                                                                                                                                          |  |  |  |
| Power Supply Support:            | Bottom mounted ATX Power Supply                                                                                                                                                       |  |  |  |