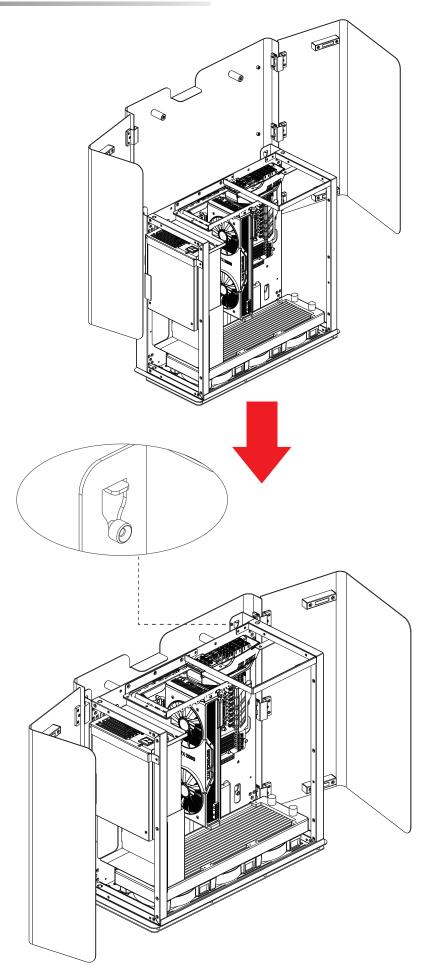

Place it horizontally and open the top and bottom panels

bareness chassis can be separated.

Loosen the five screws, pull the bareness chassis to the front panel direction and take off.

Loosen five screws at the arrow