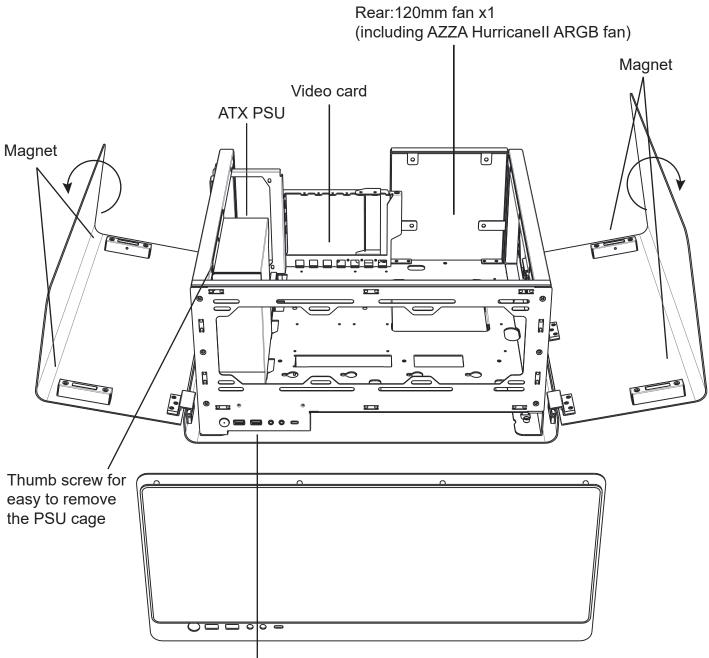

| Model                            |                                                                                                                                                                                       |  |  |  |
|----------------------------------|---------------------------------------------------------------------------------------------------------------------------------------------------------------------------------------|--|--|--|
| Model Name:                      | Cast                                                                                                                                                                                  |  |  |  |
| Model Number:                    | CSAZ-808W-M/CSAZ-808B-M                                                                                                                                                               |  |  |  |
| Specifications                   |                                                                                                                                                                                       |  |  |  |
| Туре:                            | ATX Mid Tower                                                                                                                                                                         |  |  |  |
| Color:                           | White, Black                                                                                                                                                                          |  |  |  |
| Side Panel Window:               | Top panel: Aluminum wing<br>Bottom panel: Aluminum wing<br>Rear panel: Steel plate<br>Front panel: Aluminum plates                                                                    |  |  |  |
| Max CPU Cooler Height:           | UP to 165 mm                                                                                                                                                                          |  |  |  |
| Max GPU Length:                  | Up to 360 mm long video card (Horizontal/ Vertical)                                                                                                                                   |  |  |  |
| Motherboard Compatibility:       | АТХ                                                                                                                                                                                   |  |  |  |
| Power Supply:                    | ATX                                                                                                                                                                                   |  |  |  |
| Cable Routing Space:             | 35mm                                                                                                                                                                                  |  |  |  |
| Radiator Mounting:               | 360mm radiator in the front                                                                                                                                                           |  |  |  |
| Available Fan Ports:             | 3x120mm or 2x140mm Fan ports in the front<br>1x120mm fan ports in the rear<br>(1xHurricane III Digital RGB Fan included)                                                              |  |  |  |
| Expansion                        |                                                                                                                                                                                       |  |  |  |
| External 5.25" Drive Bays:       | 0                                                                                                                                                                                     |  |  |  |
| Internal 2.5" Drive Bays:        | Up to 3 (Convertible with 3.5"HDDx1 )                                                                                                                                                 |  |  |  |
| Internal 3.5" Drive Bays:        | Up to 1                                                                                                                                                                               |  |  |  |
| Expansion Slots:                 | 6 ( 6 slots horizontal or 3 slots vertical )                                                                                                                                          |  |  |  |
| Front I/O Ports:                 | Power button, HD Audio, USB 3.0 x 2, Type C                                                                                                                                           |  |  |  |
| Physical Specifications          |                                                                                                                                                                                       |  |  |  |
| Metal Chassis Dimensions (HxWxD) | 470x220x460mm /18.5x8.6x18.1 inches                                                                                                                                                   |  |  |  |
| Weight:                          | 10.9 kg /24.03 Lbs                                                                                                                                                                    |  |  |  |
| Features                         |                                                                                                                                                                                       |  |  |  |
| Outer Appearance:                | All external panels are made of aluminum, the open chassis makes assembly and cleaning easier, and the gull-wing left side panel design makes it easy to adjust and clean on usually. |  |  |  |
| Digital RGB Light Effects:       | Addressable RGB fan on the rear. All addressable RGB light devices controlled by motherboard.                                                                                         |  |  |  |
| Water Cooling:                   | Supports radiators up 280/360mm in the Front                                                                                                                                          |  |  |  |
| Power Supply Support:            | Bottom mounted ATX Power Supply                                                                                                                                                       |  |  |  |

|                | With fan on the front | Without fan on the front |
|----------------|-----------------------|--------------------------|
| Max GPU Length | 360mm                 | 380mm                    |