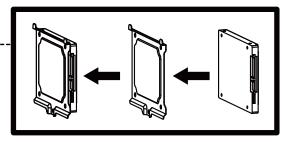

## **CSAZ-330**

or

- •Two mounting holes support 2.5" devices.
- •Support mounting 3.5" HDD with slide rail screws.
- $(\Theta \Theta)$

3.5"HDD Slide rail screws

Secure 3.5" HDD with screws.

Then mount to HDD Cage

## **CSAZ-330S**

or

- •Two mounting holes support 2.5" devices.
- (AB)
- ■Two multifunctional trays support 3.5" HDD or 2.5" SSD.
- $(\Theta \Theta)$

Multifunctional bracket.

Secure 2.5" SSD / HDD with screws. Secure 3.5" HDD with screws.