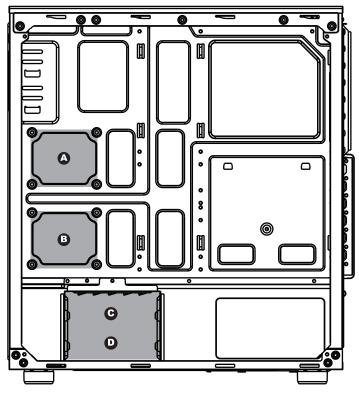

## **CSAZ-330**

or

- •Two mounting holes support 2.5" devices.
- •Support mounting 3.5" HDD with slide rail screws.
- $(\Theta \Theta)$

3.5"HDD Slide rail screws

Secure 3.5" HDD with screws.

Then mount to HDD Cage

## **CSAZ-330S**

or

- •Two mounting holes support 2.5" devices.
- (AB)
- ■Two multifunctional trays support 3.5" HDD or 2.5" SSD.
- $(\Theta \Theta)$

Multifunctional bracket.

Secure 2.5" SSD / HDD with screws. Secure 3.5" HDD with screws.