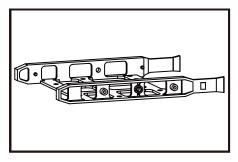

## **CSAZ-330**

or

- •Two mounting holes support 2.5" devices.
- •Support mounting 3.5" HDD with slide rail screws.
- $(\Theta \Theta)$

3.5"HDD Slide rail screws

Secure 3.5" HDD with screws.

Then mount to HDD Cage