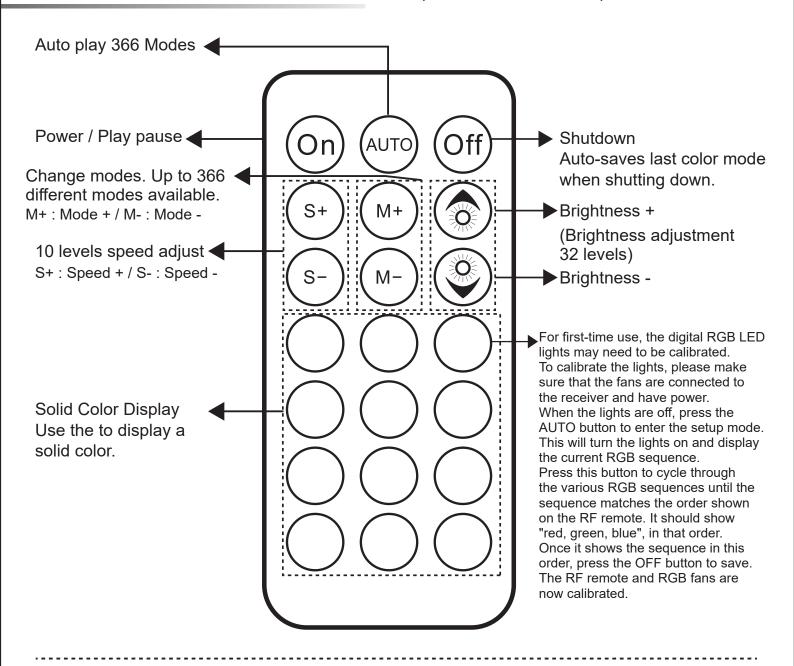

Please check your motherboard's specifications before use. Do not go past the motherboard's allowed limits on power rating and LED count when connecting multiple fans/LED strip

The first Digital RGB fan is to be connected to the Digital RGB LED RF remote in the chassis, while the rest of them can be daisy chained to the first one with their own male and female plugs.