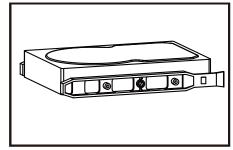

## **CSAZ-330**

or

- •Two mounting holes support 2.5" devices.
- •Support mounting 3.5" HDD with slide rail screws.
- $(\Theta \Theta)$

3.5"HDD Slide rail screws

Secure 3.5" HDD with screws.

Then mount to HDD Cage

## **CSAZ-330S**

or

- •Two mounting holes support 2.5" devices.
- (AB)
- ■Two multifunctional trays support 3.5" HDD or 2.5" SSD.
- $(\Theta \Theta)$

Multifunctional bracket.

Secure 2.5" SSD / HDD with screws. Secure 3.5" HDD with screws.