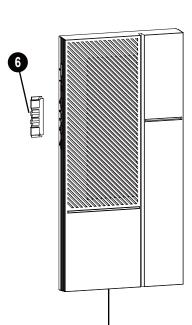

| 1 | Hand screws for tempered glass panel x 4 |
|---|------------------------------------------|
| 2 | Left side tempered glass panel           |
| 3 | Rubber gasket x 4                        |
| 4 | Front panel                              |
| 5 | Right side metal panel                   |
| 6 | I/O ports                                |
| 7 | Removable (magnetic) dust proof net      |

| Ů | Power   |
|---|---------|
|   | Reset   |
|   | USB 2.0 |

| <del>~</del> | USB 3.0 (Blue) |
|--------------|----------------|
|              | Mic            |
|              | Audio          |