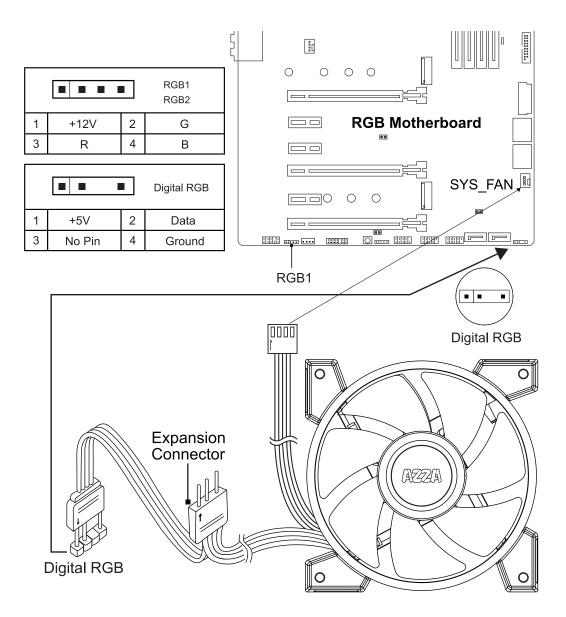

### **CSAZ-330S**

The addressable RGB fans can connect directly to the 5V addressable RGB headers of compatible motherboards, such as those from MSI™, ASUS™, Gigabyte™ and AsRock™.

Please note: Only 5V addressable headers from compatible motherboards are supported. Please do NOT connect the fan to a 12V non-addressable header.

Please check your motherboard's specifications before use. Do not go past the motherboard's allowed limits on power rating and LED count when connecting multiple fans/LED strip

The first Digital RGB fan is to be connected to the Digital RGB LED RF remote in the chassis, while the rest of them can be daisy chained to the first one with their own male and female plugs.