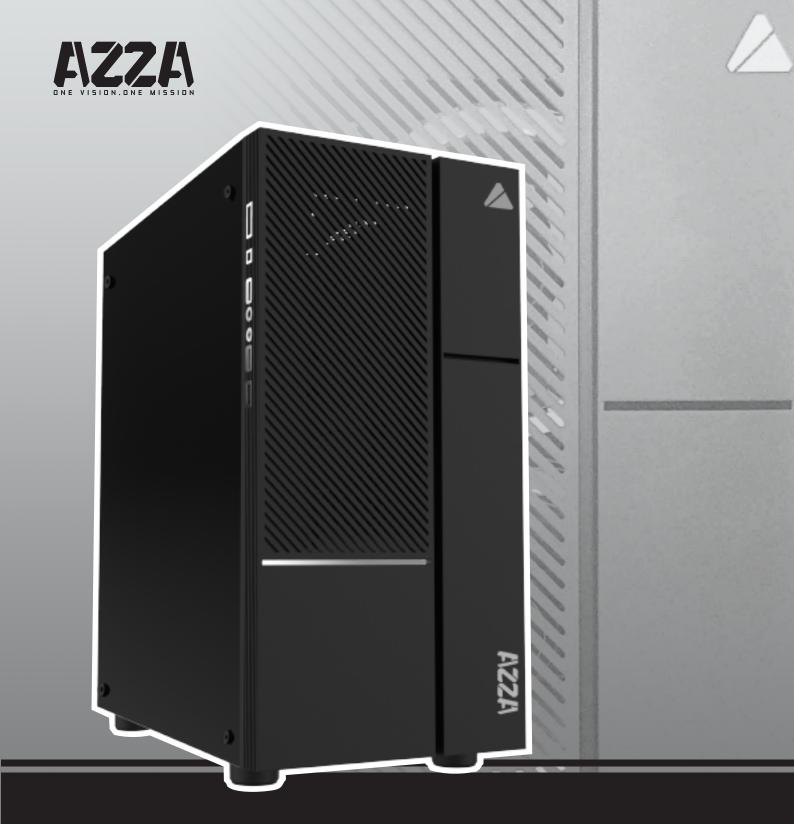

## Specifications

| Model                         |                                                                                                                                                                                             |
|-------------------------------|---------------------------------------------------------------------------------------------------------------------------------------------------------------------------------------------|
| Model Name                    | IRIS 330                                                                                                                                                                                    |
| Model Number                  | CSAZ-330                                                                                                                                                                                    |
| Specifications                |                                                                                                                                                                                             |
| Туре                          | ATX Mid Tower                                                                                                                                                                               |
| Color                         | Black(exterior)/black(interior)                                                                                                                                                             |
| Side Panel Window             | Left Side panel: Tempered Glass with rubber mounts                                                                                                                                          |
| Max CPU Cooler Height         | UP to 155mm                                                                                                                                                                                 |
| Max Video Card Length         | Up to 380mm long video card                                                                                                                                                                 |
| Power Supply                  | Not Included                                                                                                                                                                                |
| Motherboard Compatibility     | ATX                                                                                                                                                                                         |
| Expansion                     |                                                                                                                                                                                             |
| External 5.25" Drive Bays     | 0                                                                                                                                                                                           |
| Internal 2.5" Drive Bays      | Up to 3                                                                                                                                                                                     |
| Internal 3.5" Drive Bays      | Up to 2                                                                                                                                                                                     |
| Expansion Slots               | 7                                                                                                                                                                                           |
| Top Ports                     | Power button, Reset button, HD Audio, USB 3.0 x 1, USB2.0x2                                                                                                                                 |
| Physical Specifications       |                                                                                                                                                                                             |
| Case Dimension (HxWxD)        | 447x216x440mm/17.6 x 8.5 x 17.3 inches                                                                                                                                                      |
| Weight                        | 5.49kg /12.1lbs                                                                                                                                                                             |
| Features                      |                                                                                                                                                                                             |
| Tempered Glass Sides Window   | High-quality tempered glass side window allows for clear visuals to inner components                                                                                                        |
| Addressable RGB Light Effects | Addressable RGB light strips on the front panel and side port location, all controlled by RF Remote (2020 New version)  **Without RF REMOTE before 2020 version, controlled by motherboard. |
| Available Fan Ports           | 3x120mm Fan ports in the front (2x120mm Digital RGB Fan included) 2x120mm Fan ports on the top 1x120mm Fan port in the rear 2x120mm Fan ports on the top of PSU chamber                     |
| Water Cooling                 | Supports radiators up to 240/360mm in the Front                                                                                                                                             |
| Dust filters                  | Removable (magnetic) dustproof net on the top, iron net on bottom of chassis.                                                                                                               |
| Power Supply Support          | Bottom mounted ATX Power Supply                                                                                                                                                             |