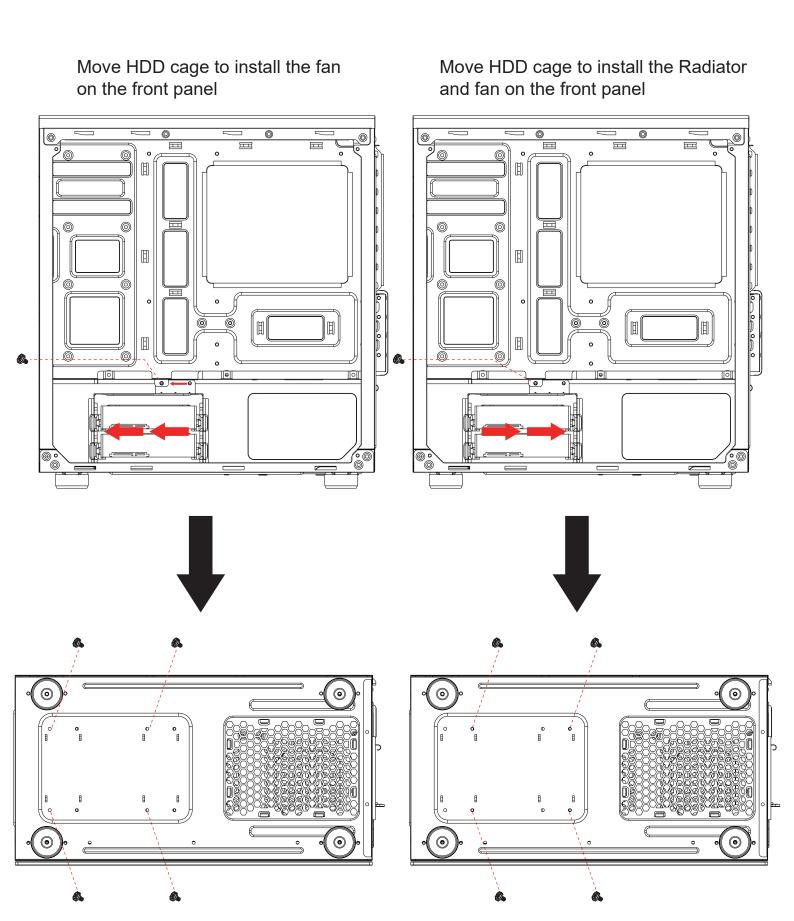

## **CSAZ-330**

or

- •Two mounting holes support 2.5" devices.
- •Support mounting 3.5" HDD with slide rail screws.
- $(\Theta \Theta)$

3.5"HDD Slide rail screws

Secure 3.5" HDD with screws.

Then mount to HDD Cage

## **CSAZ-330S**

or

- •Two mounting holes support 2.5" devices.
- (AB)
- ■Two multifunctional trays support 3.5" HDD or 2.5" SSD.
- $(\Theta \Theta)$

Multifunctional bracket.

Secure 2.5" SSD / HDD with screws. Secure 3.5" HDD with screws.