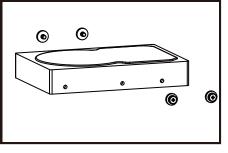

| 1 | Hand screws for tempered glass panel x 4 |
|---|------------------------------------------|
| 2 | Left side tempered glass panel           |
| 3 | Rubber gasket x 4                        |
| 4 | Front panel                              |
| 5 | Right side metal panel                   |
| 6 | I/O ports                                |
| 7 | Removable (magnetic) dust proof net      |