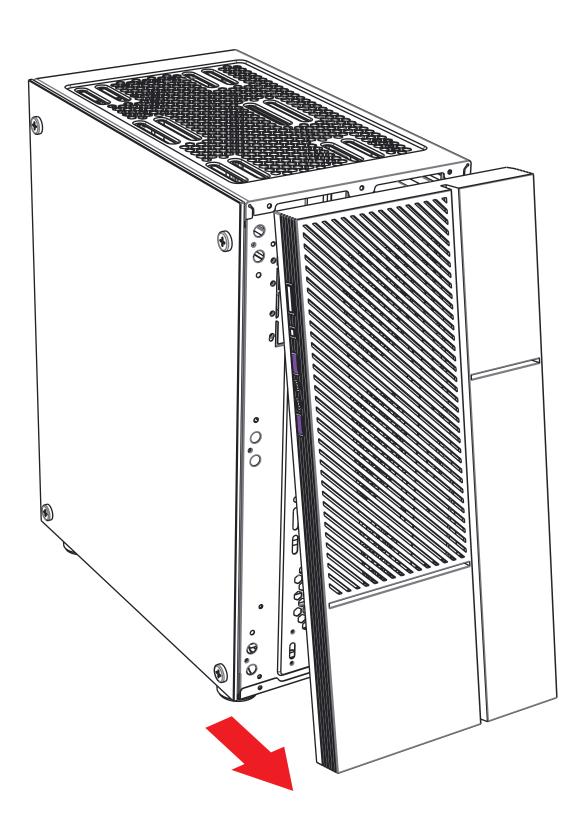

| 1 | Hand screws for tempered glass panel x 4 |
|---|------------------------------------------|
| 2 | Left side tempered glass panel           |
| 3 | Rubber gasket x 4                        |
| 4 | Front panel                              |
| 5 | Right side metal panel                   |
| 6 | I/O ports                                |
| 7 | Removable (magnetic) dust proof net      |