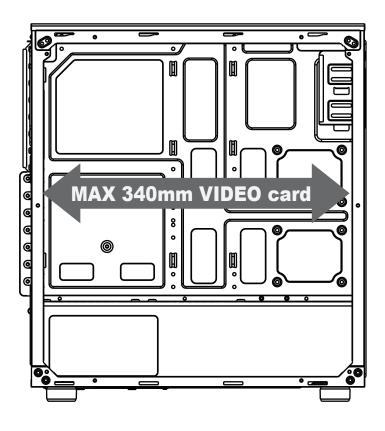

## Specifications

| Model                         |                                                                                                                                                                                             |
|-------------------------------|---------------------------------------------------------------------------------------------------------------------------------------------------------------------------------------------|
| Model Name                    | IRIS 330S                                                                                                                                                                                   |
| Model Number                  | CSAZ-330S                                                                                                                                                                                   |
| Specifications                |                                                                                                                                                                                             |
| Туре                          | ATX Mid Tower                                                                                                                                                                               |
| Color                         | Black(exterior)/black(interior)                                                                                                                                                             |
| Side Panel Window             | Left Side panel: Tempered Glass with rubber mounts                                                                                                                                          |
| Max CPU Cooler Height         | UP to 155mm                                                                                                                                                                                 |
| Max Video Card Length         | Up to 340mm long video card                                                                                                                                                                 |
| Power Supply                  | Not Included                                                                                                                                                                                |
| Motherboard Compatibility     | ATX                                                                                                                                                                                         |
| Expansion                     |                                                                                                                                                                                             |
| External 5.25" Drive Bays     | 0                                                                                                                                                                                           |
| Internal 2.5" Drive Bays      | Up to 4                                                                                                                                                                                     |
| Internal 3.5" Drive Bays      | Up to 2                                                                                                                                                                                     |
| Expansion Slots               | 7                                                                                                                                                                                           |
| Top Ports                     | Power button, Reset button, HD Audio, USB 3.0 x 1, USB2.0x2                                                                                                                                 |
| Physical Specifications       |                                                                                                                                                                                             |
| Case Dimension (HxWxD)        | 447x216x402mm/17.6 x 8.5 x 16 inches                                                                                                                                                        |
| Weight                        | 5.16kg /11.4lbs                                                                                                                                                                             |
| Features                      |                                                                                                                                                                                             |
| Tempered Glass Sides Window   | High-quality tempered glass side window allows for clear visuals to inner components                                                                                                        |
| Addressable RGB Light Effects | Addressable RGB light strips on the front panel and side port location, all controlled by RF Remote (2020 New version)  **Without RF REMOTE before 2020 version, controlled by motherboard. |
|                               | 3x120mm Fan ports in the front (2x120mm Digital RGB Fan included)                                                                                                                           |
| Available Fan Ports           | 2x120mm Fan ports on the top                                                                                                                                                                |
|                               | 1x120mm Fan port in the rear                                                                                                                                                                |
|                               | · · · · · · · · · · · · · · · · · · ·                                                                                                                                                       |
| Water Cooling                 | Supports radiators up to 240/360mm in the Front                                                                                                                                             |
| Dust filters                  | Removable (magnetic) dustproof net on the top, iron net on bottom of chassis.                                                                                                               |
| Power Supply Support          | Bottom mounted ATX Power Supply                                                                                                                                                             |