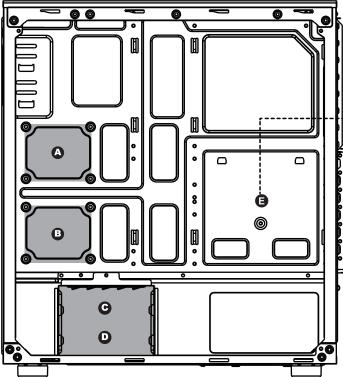

|















| 1 | Hand screws for tempered glass panel x 4 |
|---|------------------------------------------|
| 2 | Left side tempered glass panel           |
| 3 | Rubber gasket x 4                        |
| 4 | Front panel                              |
| 5 | Right side metal panel                   |
| 6 | I/O ports                                |
| 7 | Removable (magnetic) dust proof net      |



| Ů | Power   |
|---|---------|
|   | Reset   |
|   | USB 2.0 |

| <del>~</del> | USB 3.0 (Blue) |
|--------------|----------------|
|              | Mic            |
|              | Audio          |



## **CSAZ-330**





or









- •Two mounting holes support 2.5" devices.
- •Support mounting 3.5" HDD with slide rail screws.
- $(\Theta \Theta)$



3.5"HDD Slide rail screws



Secure 3.5" HDD with screws.



Then mount to HDD Cage

## **CSAZ-330S**







or



- •Two mounting holes support 2.5" devices.
- (AB)
- ■Two multifunctional trays support 3.5" HDD or 2.5" SSD.
- $(\Theta \Theta)$







Multifunctional bracket.

Secure 2.5" SSD / HDD with screws. Secure 3.5" HDD with screws.

## **CSAZ-330**





•2x120mm Fan ports on the top of PSU chamber.

#### 120mm x2





## CSAZ-330 / CSAZ-330S



## Top



120mm x2



## **CSAZ-330**



### **CSAZ-330S**





The addressable RGB fans can connect directly to the 5V addressable RGB headers of compatible motherboards, such as those from MSI™, ASUS™, Gigabyte™ and