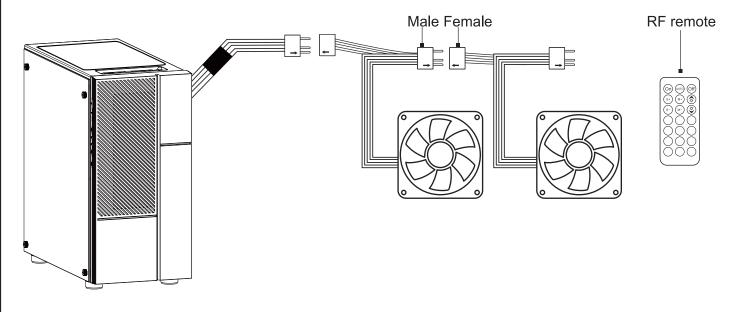

### **CSAZ-330S**

The addressable RGB fans can connect directly to the 5V addressable RGB headers of compatible motherboards, such as those from MSI™, ASUS™, Gigabyte™ and AsRock™.

Please note: Only 5V addressable headers from compatible motherboards are supported. Please do NOT connect the fan to a 12V non-addressable header.

Please check your motherboard's specifications before use. Do not go past the motherboard's allowed limits on power rating and LED count when connecting multiple fans/LED strip

The first Digital RGB fan is to be connected to the Digital RGB LED RF remote in the chassis, while the rest of them can be daisy chained to the first one with their own male and female plugs.