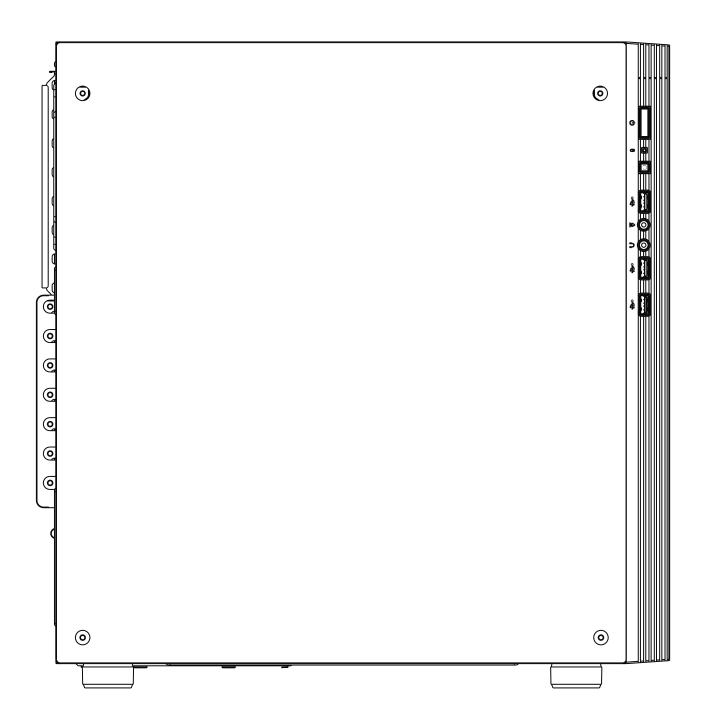

| Ů | Power   |
|---|---------|
|   | Reset   |
|   | USB 2.0 |

| <del>~</del> | USB 3.0 (Blue) |
|--------------|----------------|
|              | Mic            |
|              | Audio          |