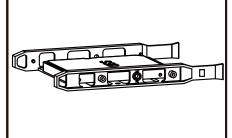

## **CSAZ-330S**

or

- •Two mounting holes support 2.5" devices.
- (AB)
- ■Two multifunctional trays support 3.5" HDD or 2.5" SSD.
- $(\Theta \Theta)$

Multifunctional bracket.

Secure 2.5" SSD / HDD with screws. Secure 3.5" HDD with screws.