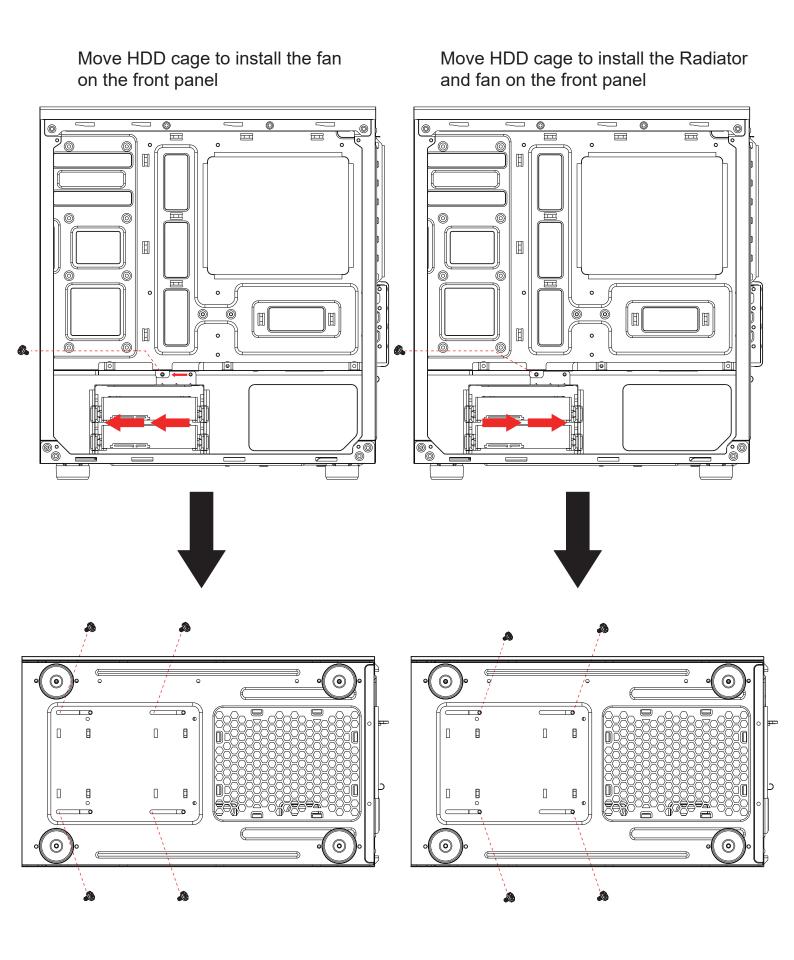

## **CSAZ-330**

or

- •Two mounting holes support 2.5" devices.
- •Support mounting 3.5" HDD with slide rail screws.
- $(\Theta \Theta)$

3.5"HDD Slide rail screws

Secure 3.5" HDD with screws.

Then mount to HDD Cage

## **CSAZ-330S**

or

- •Two mounting holes support 2.5" devices.
- (AB)
- ■Two multifunctional trays support 3.5" HDD or 2.5" SSD.
- $(\Theta \Theta)$

Multifunctional bracket.

Secure 2.5" SSD / HDD with screws. Secure 3.5" HDD with screws.