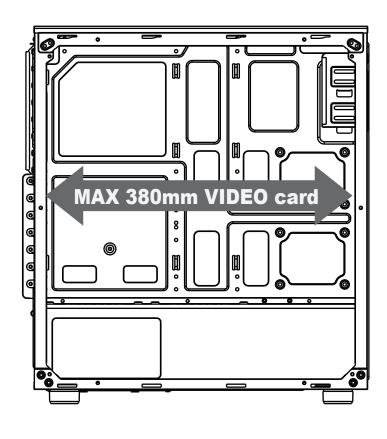

## Specifications

| Model                         |                                                                                                                                                                                             |
|-------------------------------|---------------------------------------------------------------------------------------------------------------------------------------------------------------------------------------------|
| Model Name                    | IRIS 330                                                                                                                                                                                    |
| Model Number                  | CSAZ-330                                                                                                                                                                                    |
| Specifications                |                                                                                                                                                                                             |
| Туре                          | ATX Mid Tower                                                                                                                                                                               |
| Color                         | Black(exterior)/black(interior)                                                                                                                                                             |
| Side Panel Window             | Left Side panel: Tempered Glass with rubber mounts                                                                                                                                          |
| Max CPU Cooler Height         | UP to 155mm                                                                                                                                                                                 |
| Max Video Card Length         | Up to 380mm long video card                                                                                                                                                                 |
| Power Supply                  | Not Included                                                                                                                                                                                |
| Motherboard Compatibility     | ATX                                                                                                                                                                                         |
| Expansion                     |                                                                                                                                                                                             |
| External 5.25" Drive Bays     | 0                                                                                                                                                                                           |
| Internal 2.5" Drive Bays      | Up to 3                                                                                                                                                                                     |
| Internal 3.5" Drive Bays      | Up to 2                                                                                                                                                                                     |
| Expansion Slots               | 7                                                                                                                                                                                           |
| Top Ports                     | Power button, Reset button, HD Audio, USB 3.0 x 1, USB2.0x2                                                                                                                                 |
| Physical Specifications       |                                                                                                                                                                                             |
| Case Dimension (HxWxD)        | 447x216x440mm/17.6 x 8.5 x 17.3 inches                                                                                                                                                      |
| Weight                        | 5.49kg /12.1lbs                                                                                                                                                                             |
| Features                      |                                                                                                                                                                                             |
| Tempered Glass Sides Window   | High-quality tempered glass side window allows for clear visuals to inner components                                                                                                        |
| Addressable RGB Light Effects | Addressable RGB light strips on the front panel and side port location, all controlled by RF Remote (2020 New version)  **Without RF REMOTE before 2020 version, controlled by motherboard. |
| Available Fan Ports           | 3x120mm Fan ports in the front (2x120mm Digital RGB Fan included) 2x120mm Fan ports on the top 1x120mm Fan port in the rear 2x120mm Fan ports on the top of PSU chamber                     |
| Water Cooling                 | Supports radiators up to 240/360mm in the Front                                                                                                                                             |
| Dust filters                  | Removable (magnetic) dustproof net on the top, iron net on bottom of chassis.                                                                                                               |
| Power Supply Support          | Bottom mounted ATX Power Supply                                                                                                                                                             |

## Specifications

| Model                         |                                                                                                                                                                                             |
|-------------------------------|---------------------------------------------------------------------------------------------------------------------------------------------------------------------------------------------|
| Model Name                    | IRIS 330S                                                                                                                                                                                   |
| Model Number                  | CSAZ-330S                                                                                                                                                                                   |
| Specifications                |                                                                                                                                                                                             |
| Туре                          | ATX Mid Tower                                                                                                                                                                               |
| Color                         | Black(exterior)/black(interior)                                                                                                                                                             |
| Side Panel Window             | Left Side panel: Tempered Glass with rubber mounts                                                                                                                                          |
| Max CPU Cooler Height         | UP to 155mm                                                                                                                                                                                 |
| Max Video Card Length         | Up to 340mm long video card                                                                                                                                                                 |
| Power Supply                  | Not Included                                                                                                                                                                                |
| Motherboard Compatibility     | ATX                                                                                                                                                                                         |
| Expansion                     |                                                                                                                                                                                             |
| External 5.25" Drive Bays     | 0                                                                                                                                                                                           |
| Internal 2.5" Drive Bays      | Up to 4                                                                                                                                                                                     |
| Internal 3.5" Drive Bays      | Up to 2                                                                                                                                                                                     |
| Expansion Slots               | 7                                                                                                                                                                                           |
| Top Ports                     | Power button, Reset button, HD Audio, USB 3.0 x 1, USB2.0x2                                                                                                                                 |
| Physical Specifications       |                                                                                                                                                                                             |
| Case Dimension (HxWxD)        | 447x216x402mm/17.6 x 8.5 x 16 inches                                                                                                                                                        |
| Weight                        | 5.16kg /11.4lbs                                                                                                                                                                             |
| Features                      |                                                                                                                                                                                             |
| Tempered Glass Sides Window   | High-quality tempered glass side window allows for clear visuals to inner components                                                                                                        |
| Addressable RGB Light Effects | Addressable RGB light strips on the front panel and side port location, all controlled by RF Remote (2020 New version)  **Without RF REMOTE before 2020 version, controlled by motherboard. |
|                               | 3x120mm Fan ports in the front (2x120mm Digital RGB Fan included)                                                                                                                           |
| Available Fan Ports           | 2x120mm Fan ports on the top                                                                                                                                                                |
|                               | 1x120mm Fan port in the rear                                                                                                                                                                |
|                               | · · · · · · · · · · · · · · · · · · ·                                                                                                                                                       |
| Water Cooling                 | Supports radiators up to 240/360mm in the Front                                                                                                                                             |
| Dust filters                  | Removable (magnetic) dustproof net on the top, iron net on bottom of chassis.                                                                                                               |
| Power Supply Support          | Bottom mounted ATX Power Supply                                                                                                                                                             |