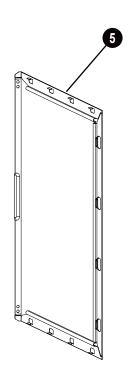

| 1 | Hand screws for tempered glass panel x 4 |
|---|------------------------------------------|
| 2 | Left side tempered glass panel           |
| 3 | Rubber gasket x 4                        |
| 4 | Front panel                              |
| 5 | Right side metal panel                   |
| 6 | I/O ports                                |
| 7 | Removable (magnetic) dust proof net      |