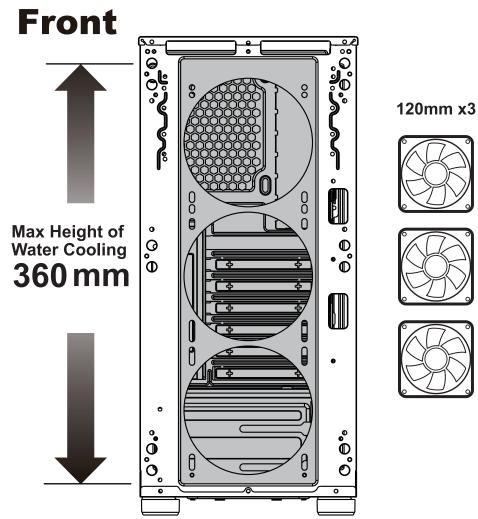

## CSAZ-330 / CSAZ-330S

## **CSAZ-330**

## **CSAZ-330**

•2x120mm Fan ports on the top of PSU chamber.