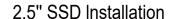

## **CSAZ-330**

or

- •Two mounting holes support 2.5" devices.
- •Support mounting 3.5" HDD with slide rail screws.
- $(\Theta \Theta)$

3.5"HDD Slide rail screws

Secure 3.5" HDD with screws.

Then mount to HDD Cage

## **CSAZ-330S**

or

- •Two mounting holes support 2.5" devices.
- (AB)
- ■Two multifunctional trays support 3.5" HDD or 2.5" SSD.
- $(\Theta \Theta)$

Multifunctional bracket.

Secure 2.5" SSD / HDD with screws. Secure 3.5" HDD with screws.