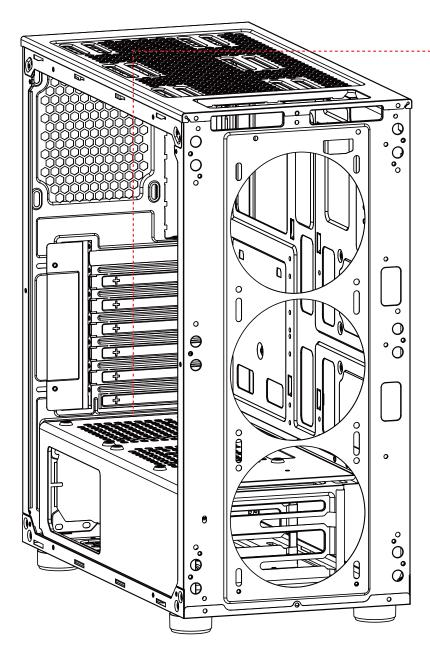

## **CSAZ-330**

•2x120mm Fan ports on the top of PSU chamber.

## CSAZ-330 / CSAZ-330S

## Top

120mm x2