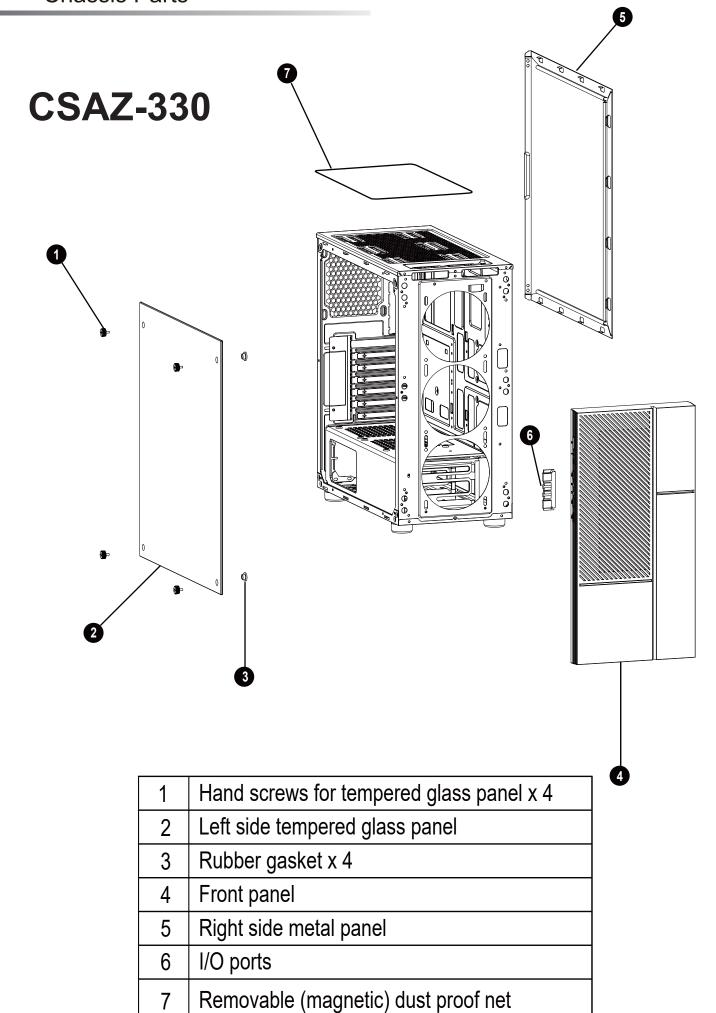

| 1 | Hand screws for tempered glass panel x 4 |
|---|------------------------------------------|
| 2 | Left side tempered glass panel           |
| 3 | Rubber gasket x 4                        |
| 4 | Front panel                              |
| 5 | Right side metal panel                   |
| 6 | I/O ports                                |
| 7 | Removable (magnetic) dust proof net      |