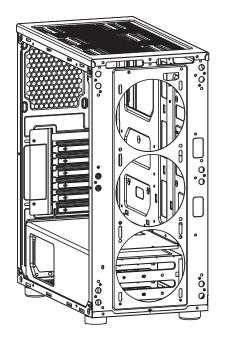

| 1 | Hand screws for tempered glass panel x 4 |
|---|------------------------------------------|
| 2 | Left side tempered glass panel           |
| 3 | Rubber gasket x 4                        |
| 4 | Front panel                              |
| 5 | Right side metal panel                   |
| 6 | I/O ports                                |
| 7 | Removable (magnetic) dust proof net      |