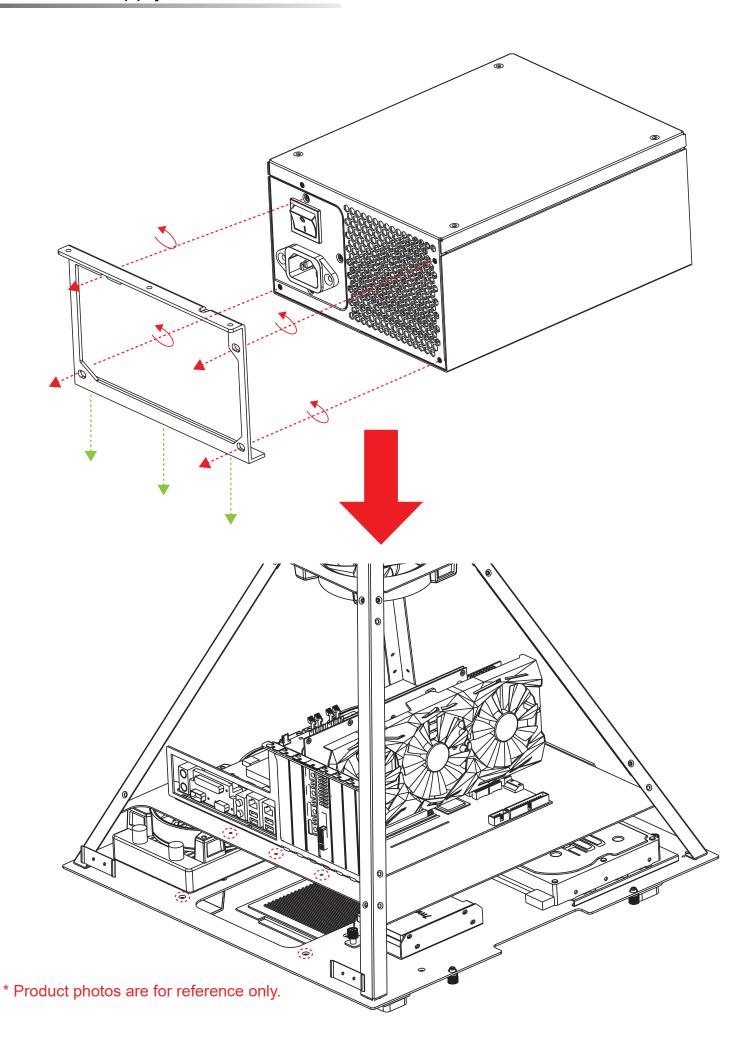

Loosen the four screws

\* Product photos are for reference only.

- 1 Pre-cut hole for CPU cooling
- Power cord management hole
- 3 Water radiator management hole
- 4 Motherboard mount

<sup>\*</sup> Product photos are for reference only.