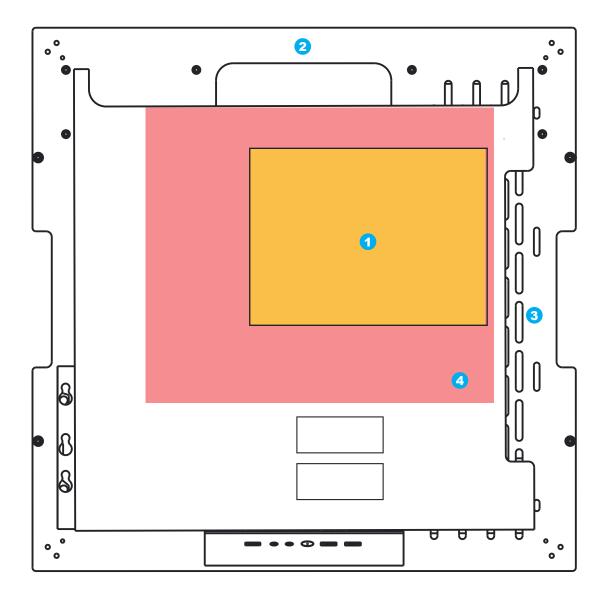

Loosen the four screws

\* Product photos are for reference only.

- 1 Pre-cut hole for CPU cooling
- Power cord management hole
- 3 Water radiator management hole
- 4 Motherboard mount

<sup>\*</sup> Product photos are for reference only.