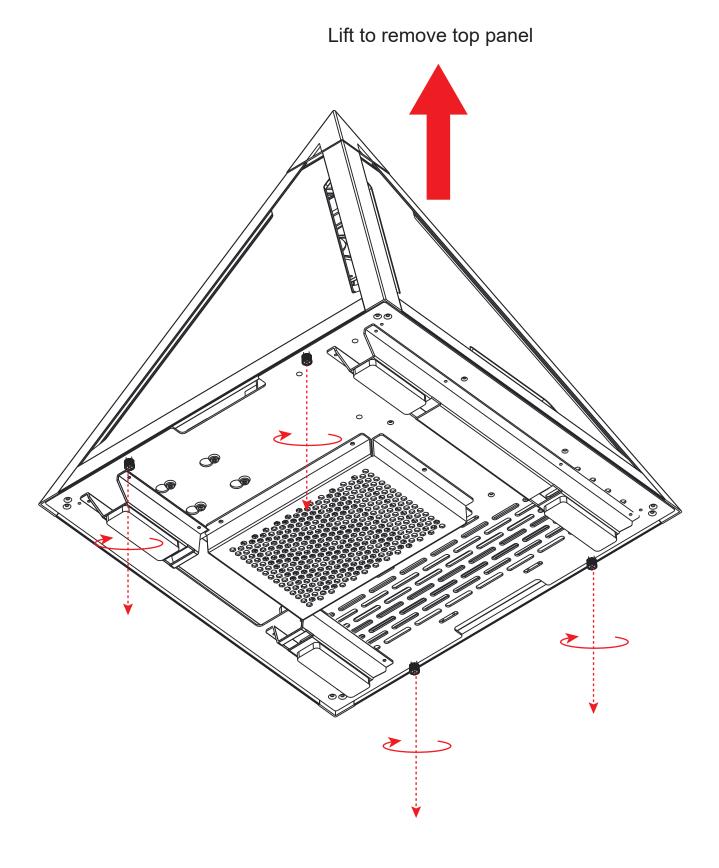

Loosen the four screws

\* Product photos are for reference only.

- 1 Pre-cut hole for CPU cooling
- Power cord management hole
- 3 Water radiator management hole
- 4 Motherboard mount

<sup>\*</sup> Product photos are for reference only.