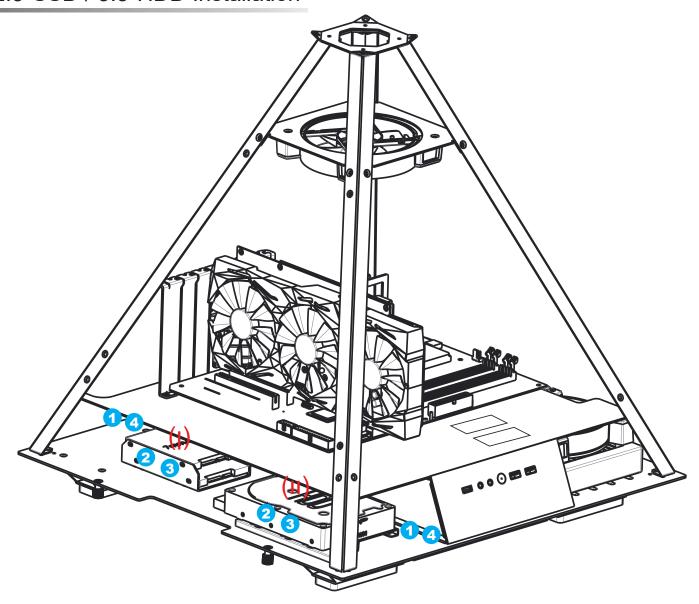

- (I) 2.5" SSD spring bolt tray: Supports up to 2.5" SSD x 2
- (II) 3.5" HDD spring bolt tray: Supports 3.5 HDD x 1 (also compatible with a 2.5" SSD)

## STEP:

- 1 Loosen the spring bolt screw
- Slide left or right to remove the tray.
- 3 Install the 2.5"SSD or 3.5"HDD
- 4 Fasten the spring bolt screw

<sup>\*</sup> Product photos are for reference only.