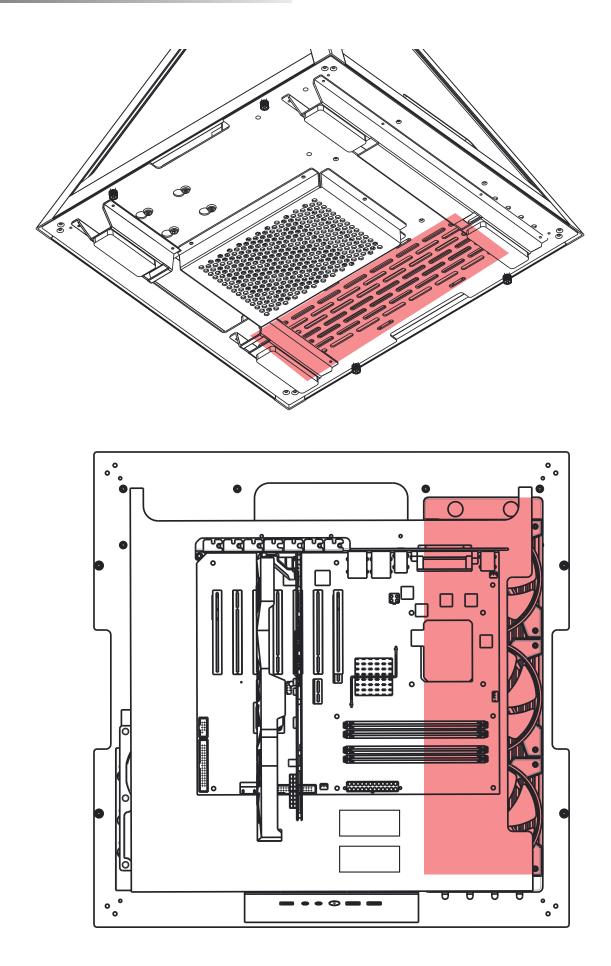

## **Bottom View**

■ Secure the screws of the water radiator.

<sup>\*</sup> Product photos are for reference only.

■ Supports up to 120mm fans x 3 / 240 / 360mm water radiator

<sup>\*</sup> Product photos are for reference only.