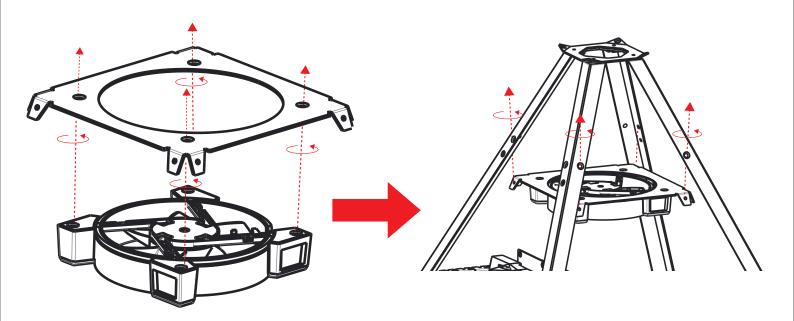

■ Fasten the fan screws

■ Secure the fan to the top of the Pyramid.

■ Manage the fan cables by hiding them.