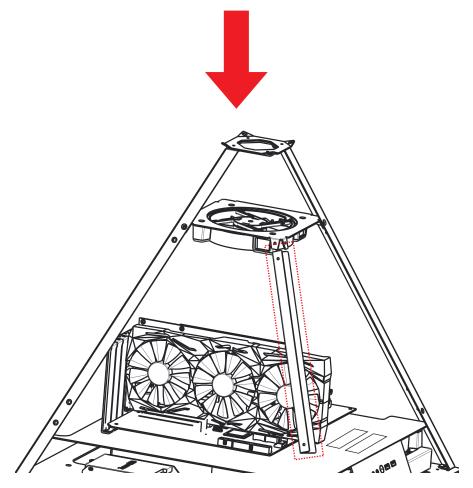

■ Fasten the fan screws

■ Secure the fan to the top of the Pyramid.

■ Manage the fan cables by hiding them.