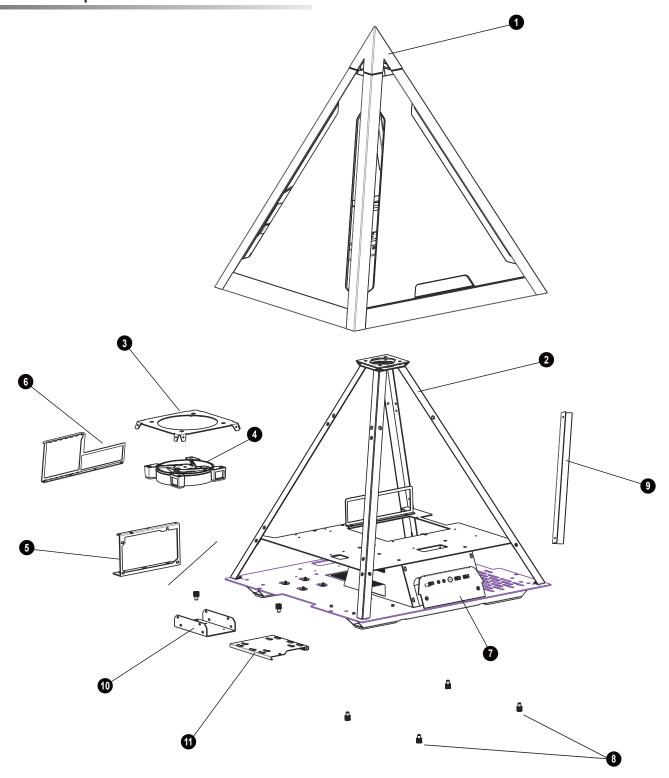

## Chassis parts

| 1 | TOP tempered glass panel cover |    | I/O Ports: USB 3.0 x 2 , Type C, HD Audio |
|---|--------------------------------|----|-------------------------------------------|
| 2 | 2 Pyramid structure            |    | Spring bolt screw of top panel cover      |
| 3 | Fan bracket                    | 9  | Fan Cable management Cover                |
| 4 | 12cm ARGB Fan                  | 10 | 2.5"SSD brackets X1                       |
| 5 | Power supply rack              | 11 | 3.5"HDD /2.5"SSD Spring Bolt Tray X1      |
| 6 | Vertical PCle slot             |    |                                           |