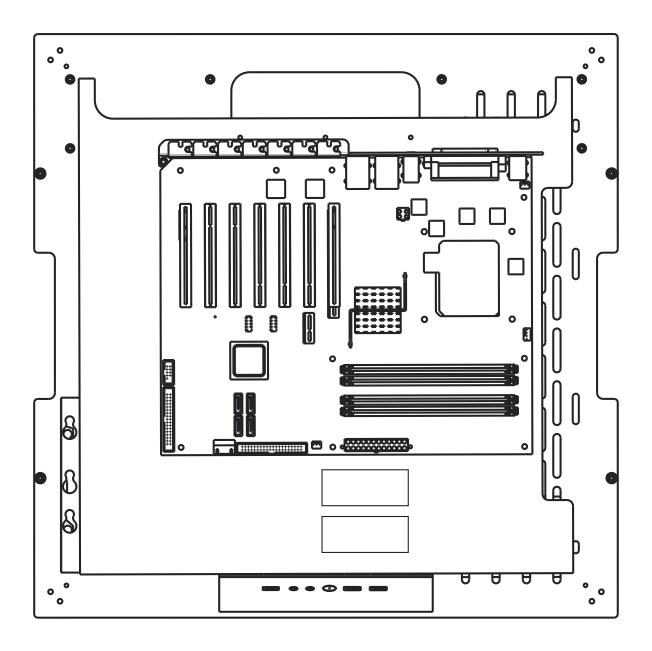

x 2 , Type C, HD Audio |
|---|--------------------------------|----|-------------------------------------------|
| 2 | 2 Pyramid structure            |    | Spring bolt screw of top panel cover      |
| 3 | Fan bracket                    | 9  | Fan Cable management Cover                |
| 4 | 12cm ARGB Fan                  | 10 | 2.5"SSD brackets X1                       |
| 5 | Power supply rack              | 11 | 3.5"HDD /2.5"SSD Spring Bolt Tray X1      |
| 6 | Vertical PCle slot             |    |                                           |



Loosen the four screws

\* Product photos are for reference only.



- 1 Pre-cut hole for CPU cooling
- Power cord management hole
- 3 Water radiator management hole
- 4 Motherboard mount

<sup>\*</sup> Product photos are for reference only.



Maximum: ETX <300mm

<sup>\*</sup> Product photos are for reference only.



## **Bottom View**



■ Secure the screws of the water radiator.

<sup>\*</sup> Product photos are for reference only.



■ Supports up to 120mm fans x 3 / 240 / 360mm water radiator

<sup>\*</sup> Product photos are for reference only.



- (I) 2.5" SSD spring bolt tray: Supports up to 2.5" SSD x 2
- (II) 3.5" HDD spring bolt tray: Supports 3.5 HDD x 1 (also compatible with a 2.5" SSD)

## STEP:

- 1 Loosen the spring bolt screw
- Slide left or right to remove the tray.
- 3 Install the 2.5"SSD or 3.5"HDD
- 4 Fasten the spring bolt screw

<sup>\*</sup> Product photos are for reference only.



■ Fasten the fan screws

■ Secure the fan to the top of the Pyramid.



■ Manage the fan cables by hiding them.

## Digi