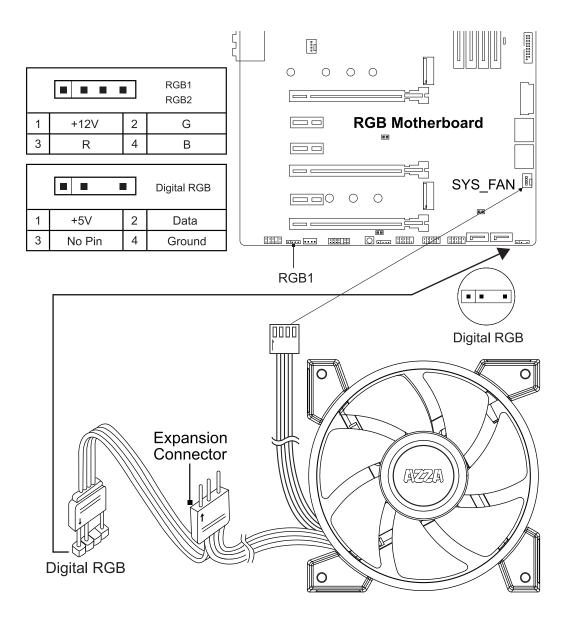

## Digital RGB Fan Installation For Motherboard

The addressable RGB fans can connect directly to the 5V addressable RGB headers of compatible motherboards, such as those from MSI™, ASUS™, Gigabyte™ and AsRock™.

Please note: Only 5V addressable headers from compatible motherboards are supported. Please do NOT connect the fan to a 12V non-addressable header.

Please check your motherboard's specifications before use. Do not go past the motherboard's allowed limits on power rating and LED count when connecting multiple fans/LED strips.